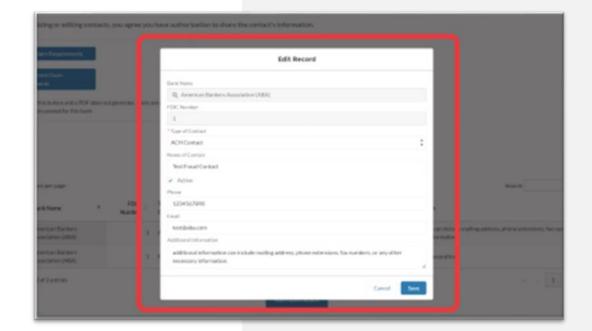

## Step 4:

Add the contact's information.

Any fax numbers or mailing addresses should be included in additional information.

**Be sure to save** — the information will be posted automatically