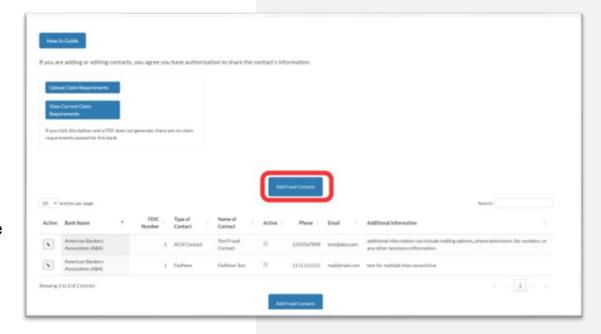

#### Step 3:

Select "Add Fraud Contacts"

Note: If you are adding fraud contacts, you agree you have authorization to share the contact's information.