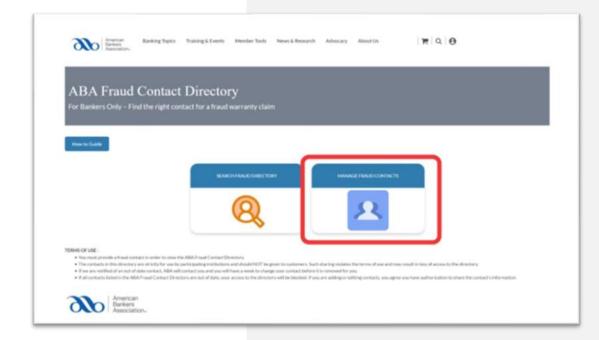

# **ABA Fraud Contact Directory**

How to Add Contacts



#### Step 1:

Click "Manage Fraud Contacts."



## Step 2:

This page displays all the banks/credit unions you manage.

Select "Fraud Contacts" under the bank/credit union you would like to add contacts for.



#### Step 3:

Select "Add Fraud Contacts"

Note: If you are adding fraud contacts, you agree you have authorization to share the contact's information.



## Step 4:

Add the contact's information.

Any fax numbers or mailing addresses should be included in additional information.

**Be sure to save** — the information will be posted automatically