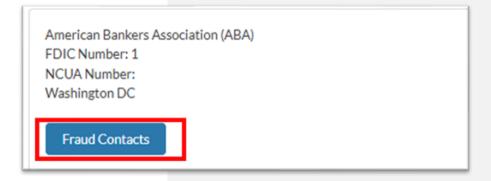

## Step 2:

This page displays all the banks/credit unions you manage.

Select "Fraud Contacts" under the bank/credit union you would like to add contacts for.