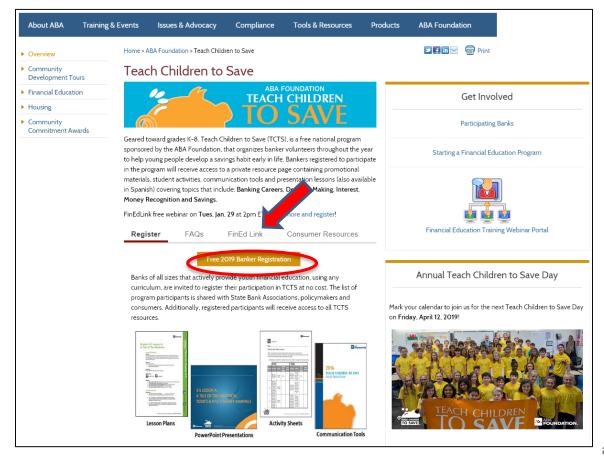

## **Teach Children To Save Registration**

aba.com/Teach

# Enter information in fields noted in green:

First Name Last Name Work Title Bank BANK Address BANK Phone Number BANK Email

aba.com/Teach