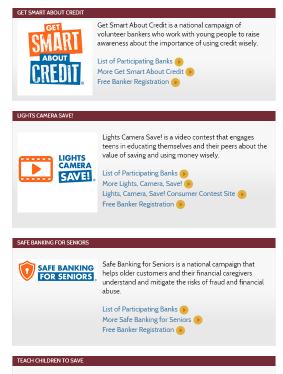

### **FinEdLink Programs**

Grades K-8

High School/Young Adult

Adults 55+/Caregivers

aba.com/Teach

aba.com/GetSmart

aba.com/Seniors

### **Financial Education Program Overview**

Teach Children to Save is a national program that organizes banker volunteers to help young people develop a lifelong savings habit.

List of Participating Banks More Teach Children to Save Free Banker Registration • Each program has:

- Program specific participating banks list
- Access to program homepage
- Link to ABA Shopping Cart for free registration